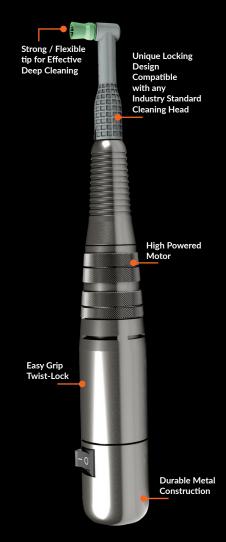

Brighter Image Lab has spent the last two years developing a Professional Grade Tooth Polisher that has the same or even better performance as those used in dentist polishing. The director, Bill Watson, spoke out about the new polisher: "It's finally time a professional polisher is available to the woman who wants to enhance and manicure her image when she wants to, not just by appointment. Until now, professional polishers used by dentists were too expensive, and the polishers that were available just did not perform well enough to compete with the dentists' results. Every person deserves

the feeling of perfectly cleaned and polished teeth and a glossy smile. Now it's here," said Watson.

Brighter Image Lab is also introducing a New Teeth Cleaning Serum Called **Infusion** that is designed to clean, detoxify, whiten, brighten and polish teeth to the glossiest shine ever. The polisher uses the Infusion Serum to infuse the teeth's' tubular pores, cleaning deep into the pulp of the tooth, while at the same time working to brighten, polish and gloss a shine on the tooth surface better than ever before.